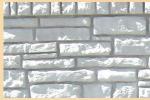

## The Look of True Masonry

The timeless look of stone complements any surrounding—and Verti-Crete has a striking selection of realistic designs to choose from. Verti-Crete's custom molded textures are so realistic you'll see every detail of the natural stone—right down to the grout joints in-between. Our proprietary method of vertically casting panels and columns allows not only for beautiful aesthetics on both sides of the wall, but also seamless stone patterns that wrap around each post corner.

TOP: LEDGESTONE BOTTOM: COBBLE

- Privacy Fences
- Sound Walls
- Earth Retaining Walls
- Pillars
- Dumpster Enclosures
- Mailbox Posts