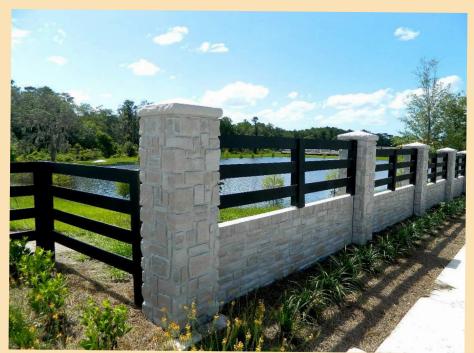

### Beauty in the Look, Price and Delivery

Just beautiful. That's sure to be the sentiment of both neighbors and passers-by who view a new Verti-Crete privacy wall. But the thing that's really beautiful is what you know about that wall's ultimate value and quality. Only a Verti-Crete wall gives the look of real stone at an affordable price—and with an amazingly quick installation.

## The Look of True Masonry

The timeless look of stone complements any surrounding—and Verti-Crete has a striking selection of realistic designs to choose from. Verti-Crete's custom molded textures are so realistic you'll see every detail of the natural stone—right down to the grout joints in-between. Our proprietary method of vertically casting panels and columns allows not only for beautiful aesthetics on both sides of the wall, but also seamless stone patterns that wrap around each post corner.

To achieve the final effect of real stone, Verti-Crete walls are colored with a water-based acrylic structural concrete stain designed for superior penetration. The stain is specifically formulated to ensure moisture proofing, color stability, and ultraviolet resistance. After installation, a base color is applied with an airless spray gun. Then, accent colors are applied to individual stones to create the subtle yet realistic look of actual masonry. Virtually limitless combinations of base and accent colors can be applied to match the theme of any project.

### The Value of Precast

Verti-Crete walls are constructed of precast concrete for unmatched durability and consistent quality. Our proprietary vertical system design outperforms traditional cast methods by dramatically improving product quality and functionality while actually reducing production and installation costs. You'll receive a molded stone pattern on both sides of the wall with the look and feel of real masonry at a fraction of the cost.

Beauty aside, Verti-Crete products are also more durable than wood, vinyl, or even brick or block walls. Our seamless solid-panel design provides structural strength and security that will last for decades. Moreover, Verti-Crete walls can be engineered to meet the building code requirements of any area. From seismic concerns to hurricane wind loads, Verti-Crete walls are designed to endure the harshest conditions and broadest range of climates.