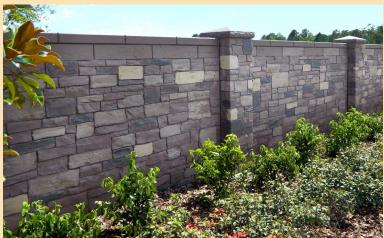

## The Look of True Masonry

The timeless look of stone complements any surrounding—and Verti-Crete has a striking selection of realistic designs to choose from. Verti-Crete's custom molded textures are so realistic you'll see every detail of the natural stone—right down to the grout joints in-between. Our proprietary method of vertically casting panels and columns allows not only for beautiful aesthetics on both sides of the wall, but also seamless stone patterns that wrap around each post corner.

To achieve the final effect of real stone, Verti-Crete walls are colored with a water-based acrylic structural concrete stain designed for superior penetration. The stain is specifically formulated to ensure moisture proofing, color stability, and ultraviolet resistance. After installation, a base color is applied with an airless spray gun. Then, accent colors are applied to individual stones to create the subtle yet realistic look of actual masonry. Virtually limitless combinations of base and accent colors can be applied to match the theme of any project.

### The Value of Precast

Verti-Crete walls are constructed of precast concrete for unmatched durability and consistent quality. Our proprietary vertical system design outperforms traditional cast methods by dramatically improving product quality and functionality while actually reducing production and installation costs. You'll receive a molded stone pattern on both sides of the wall with the look and feel of real masonry at a fraction of the cost.