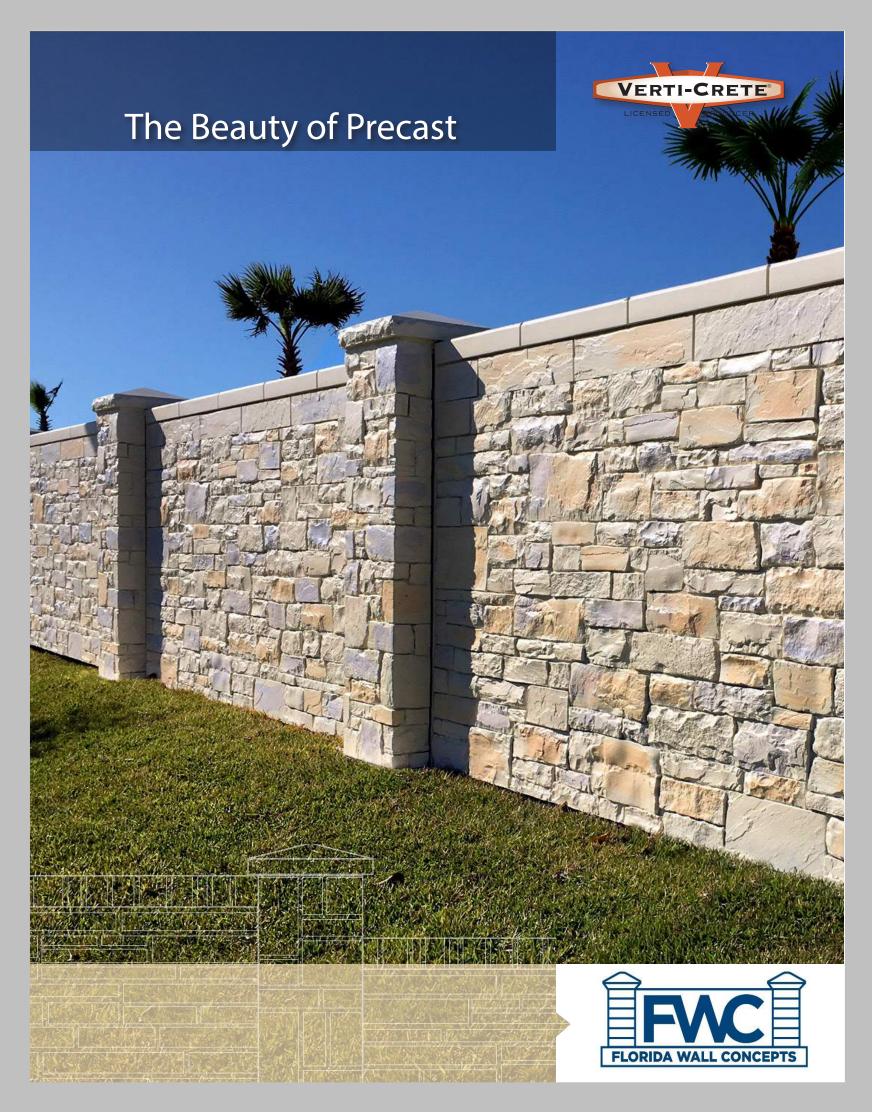

# Privacy Walls Worth Looking At

### Beauty in the Look, Price and Delivery

Just beautiful. That's sure to be the sentiment of both neighbors and passers-by who view a new Verti-Crete privacy wall. But the thing that's really beautiful is what you know about that wall's ultimate value and quality. Only a Verti-Crete wall gives the look of real stone at an affordable price—and with an amazingly quick installation.

## The Look of True Masonry

The timeless look of stone complements any surrounding—and Verti-Crete has a striking selection of realistic designs to choose from. Verti-Crete's custom molded textures are so realistic you'll see every detail of the natural stone—right down to the grout joints in-between. Our proprietary method of vertically casting panels and columns allows not only for beautiful aesthetics on both sides of the wall, but also seamless stone patterns that wrap around each post corner.