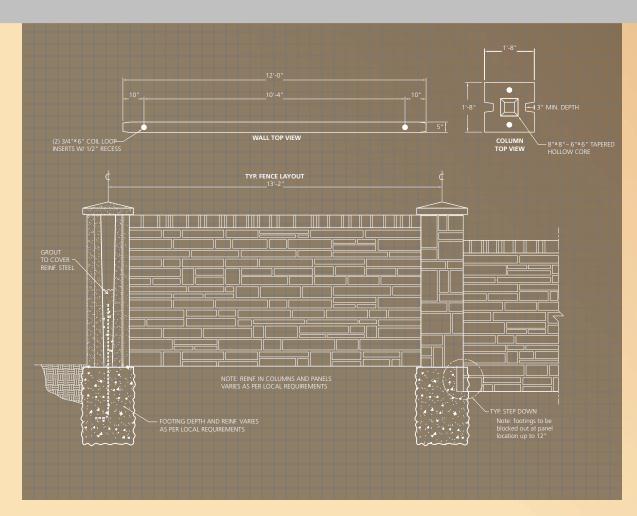

#### **Standard Dimensions**

#### **Panels**

- 4' x 12' panels
- 6' x 12' panels
- 8' x 12' panels
- 10' x 12' panels

#### Columns

• 20" x 20" diameter

### The Ease of Installation

One of the things Verti-Crete customers like most about our walls is what they don't see—specifically, a construction crew and equipment on their property for weeks on end. Our unique design streamlines the installation process and allows for incredible flexibility in configuration. Unlike the hassle of precisely digging, maneuvering, and setting traditional H-posts, Verti-Crete posts are installed over footings with rebar anchors. After the footings are set, Verti-Crete's hollow-core posts are set over the rebar to rest firmly on each concrete base. Panels are then set in place to fit securely within notches cast into the posts. After each section is plumbed and leveled, the columns are filled with concrete to secure the connection between post and footing. This process results in a faster installation and the most cost efficient and secure connection available.