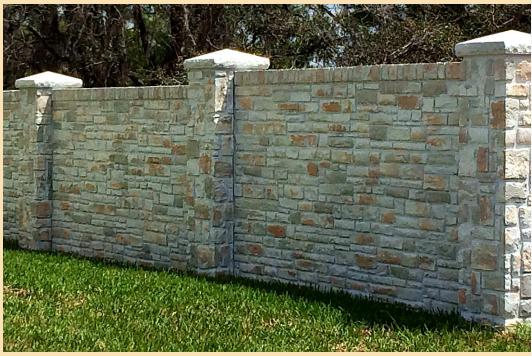

## The Look of True Masonry

The timeless look of stone complements any surrounding—and Verti-Crete has a striking selection of realistic designs to choose from. Verti-Crete's custom molded textures are so realistic you'll see every detail of the natural stone—right down to the grout joints in-between. Our proprietary method of vertically casting panels and columns allows not only for beautiful aesthetics on both sides of the wall, but also seamless stone patterns that wrap around each post corner.

To achieve the final effect of real stone, Verti-Crete walls are colored with a water-based acrylic structural concrete stain designed for superior penetration. The stain is specifically formulated to ensure moisture proofing, color stability, and ultraviolet resistance. After installation, a base color is applied with an airless spray gun. Then, accent colors are applied to individual stones to create the subtle yet realistic look of actual masonry. Virtually limitless combinations of base and accent colors can be applied to match the theme of any project.

ASHLAR

COBBLE

LEDGE STONE

STUCCO

DURANGO

TOP: DURANGO BOTTOM: ASHLAR COLUMNS WITH LEDGE STONE PANELS