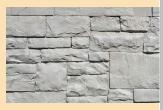

## The Look of True Masonry

The timeless look of stone complements any surrounding—and Verti-Crete has a striking selection of realistic designs to choose from. Verti-Crete's custom molded textures are so realistic you'll see every detail of the natural stone—right down to the grout joints in-between. Our proprietary method of vertically casting panels and columns allows not only for beautiful aesthetics on both sides of the wall, but also seamless stone patterns that wrap around each post corner.

ASHLAR

COBBLE

LEDGE STONE

STUCCO

DURANGO

TOP: DURANGO BOTTOM: ASHLAR COLUMNS WITH LEDGE STONE PANELS